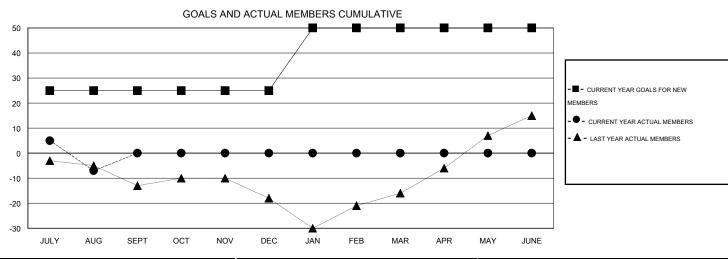

## GOALS AND ACTUAL NEW CLUBS CUMULATIVE

| DROPPED CLUBS: 0 |        | 12 CLUBS OF 50 ADDED 1 OR MORE NEW MEMBERS | GENDER DISTRIBUTION  MALE 1,431 (82.05%) |              |     |
|------------------|--------|--------------------------------------------|------------------------------------------|--------------|-----|
| DROPPED MEMBERS  |        |                                            | FEMALE                                   | 313 (17.95%) |     |
| DECEASED         | 7<br>0 | CLICK HERE FOR HEALTH ASSESSMENT DATA      | FAMILY UNIT MEMBERS                      |              | 244 |
| OTHER            | 32     |                                            | HEAD OF HOUSEHOLD                        |              | 115 |
| TOTAL            | 39     |                                            | NON-HEAD OF HOUSEHOLD                    |              | 129 |