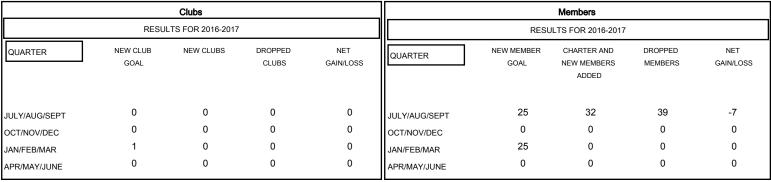

## GOALS AND ACTUAL NEW CLUBS CUMULATIVE

| DROPPED CLUBS: 0 |        | 12 CLUBS OF 50 ADDED 1 OR MORE NEW MEMBERS | GENDER DISTRIBUTION  MALE 1,431 (82.05%) |              |     |
|------------------|--------|--------------------------------------------|------------------------------------------|--------------|-----|
| DROPPED MEMBERS  |        |                                            | FEMALE                                   | 313 (17.95%) |     |
| DECEASED         | 7<br>0 | CLICK HERE FOR HEALTH ASSESSMENT DATA      | FAMILY UNIT MEMBERS                      |              | 244 |
| OTHER            | 32     |                                            | HEAD OF HOUSEHOLD                        |              | 115 |
| TOTAL            | 39     |                                            | NON-HEAD OF HOUSEHOLD                    |              | 129 |